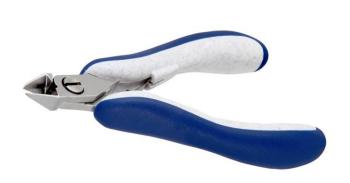

## **High Precision Cutters**

758PL5340

**Product Type:** High Precision Cutters

Made in: Italy

**Description:** The 5340 is a high precision cutter belonging to the small tapered cutter family. This type

of geometry and head dimensions offer an advantage to access small areas.

The semi-flush cutting edge is suitable to perform robust cuts. The 5340 is equipped with an ESD Ergo-tek handle which allows an excellent grip, suitable to environments and to components susceptible to electrostatic discharges. The blades are hardened to 67HRC

hardness.

Head Description: Small Tapered

Cutting Edges: Semi-flush

Cutting Capacity: Soft wire 0.2 mm-1.2 mm (32AWG-17AWG)

Body material: High carbon-chromium low alloy steel (100Cr6)

Handle material: ESD safe - Thermoplastic Elastomer TPE + Polypropylen compound PP