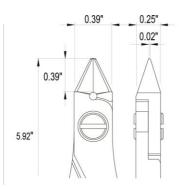

Picture:

**Dimensions:** OAL 125.0 mm - 4,92 inch

Width 60.0 mm - 2,36 inchHeight 22.0 mm - 0,87 inch

10 6.4 0.5

Dimensions