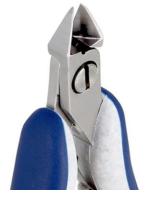

of geometry and head dimensions offer an advantage to access small areas.

The semi-flush cutting edge is suitable to perform robust cuts. The 5340 is equipped with an ESD Ergo-tek handle which allows an excellent grip, suitable to environments and to components susceptible to electrostatic discharges. The blades are hardened to 67HRC

hardness.

Head Description: Small Tapered

Cutting Edges: Semi-flush

Cutting Capacity: Soft wire 0.2 mm-1.2 mm (32AWG-17AWG)

Body material: High carbon-chromium low alloy steel (100Cr6)

Handle material: ESD safe - Thermoplastic Elastomer TPE + Polypropylen compound PP